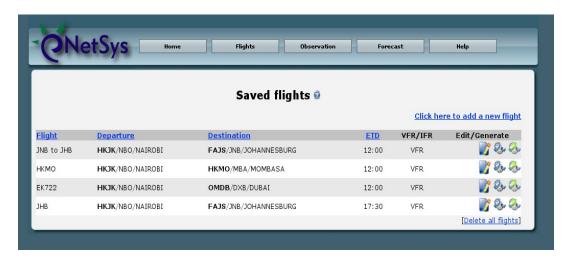

## **SAVED FLIGHTS**

This page provides a quick overview of all the flights currently saved, with an option to edit or generate it directly. The flight name, departure aerodrome, destination aerodrome, ETD and VFR is available for all flights.

Click on the image to generate the flight bulletin and on a flight document was generated in the last 24 hours, a icon will be link to download it directly.

Click on the icon to generate and send a flight to a pre-defined output destination.