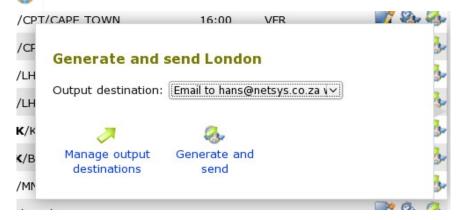

Select the output destination from the list and click on **Generate and send** to generate the document and have it sent to the selected output.